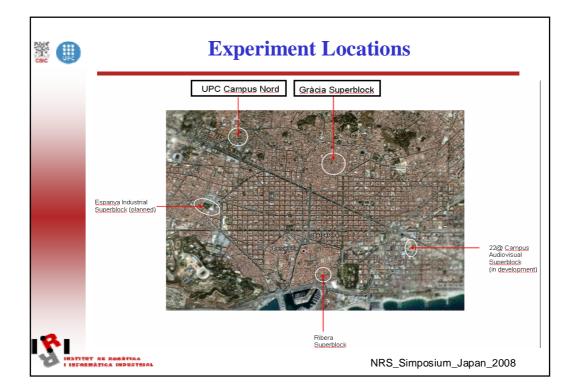

Portugal    | Instituto Superior Técnico<br>Joao Sequeira / Jose Santos Victor                        | IST                      |
| Research Partner                | UK          | University of Surrey<br>John_Illingworth                                                | UniS                     |
| Agency Partner                  | Spain       | Urban Ecology Agency of Barcelona<br>Salvador Rueda                                     | UbEc                     |
| Industrial Partner              | Spain       | Telefónica I+D<br>Xavier_Kirchner                                                       | TID                      |
| Industrial Partner              | Italy       | RoboTech<br>Nicola Canelli                                                              | RT                       |