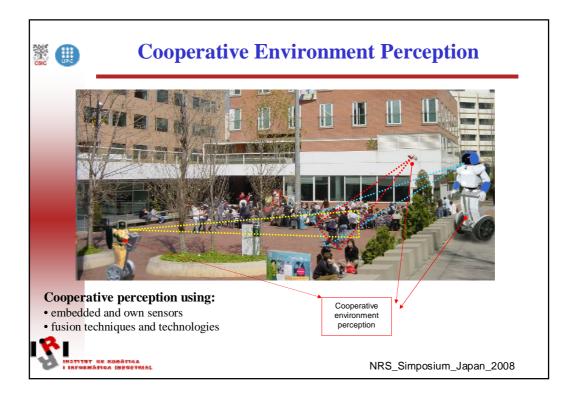

ao Sequeira / Jose Santos Victor                        | IST                      |
| Research Partner                | UK          | University of Surrey<br>John_Illingworth                                                | UniS                     |
| Agency Partner                  | Spain       | Urban Ecology Agency of Barcelona<br>Salvador Rueda                                     | UbEc                     |
| Industrial Partner              | Spain       | Telefónica I+D<br>Xavier_Kirchner                                                       | TID                      |
| Industrial Partner              | Italy       | RoboTech<br>Nicola Canelli                                                              | RT                       |