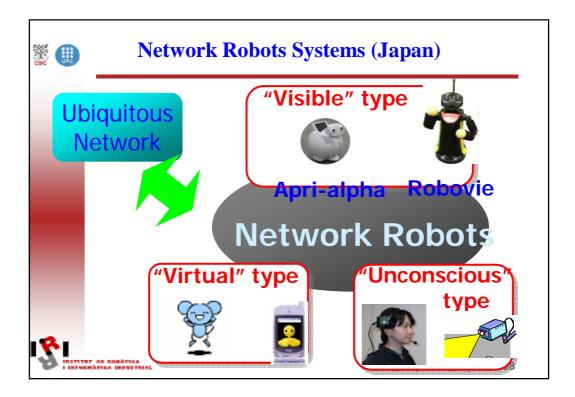

| Participant<br>Role*            | Country     | Participant name                                                                        | Participant shor<br>name |
|---------------------------------|-------------|-----------------------------------------------------------------------------------------|--------------------------|
| Coordinator<br>Research Partner | Spain       | Technical University of Catalonia (Institute of Robotics)<br>Alberto Sanfeliu           | UPC                      |
| Research Partner                | France      | Centre National de la Recherche Scientifique<br>Rachid Alami / Raja Chatila             | LAAS                     |
| Research Partner                | Switzerland | Eidgenössische Technische Hochschule<br>Roland Siegward