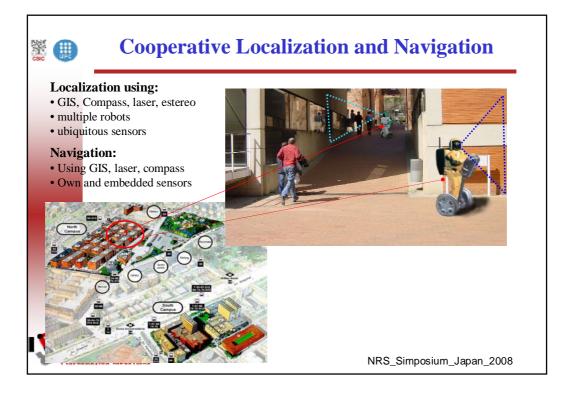

rior Técnico<br>Joao Sequeira / Jose Santos Victor                        | IST                      |
| Research Partner                | UK          | University of Surrey<br>John_Illingworth                                                | UniS                     |
| Agency Partner                  | Spain       | Urban Ecology Agency of Barcelona<br>Salvador Rueda                                     | UbEc                     |
| Industrial Partner              | Spain       | Telefónica I+D<br>Xavier_Kirchner                                                       | TID                      |
| Industrial Partner              | Italy       | RoboTech<br>Nicola Canelli                                                              | RT                       |